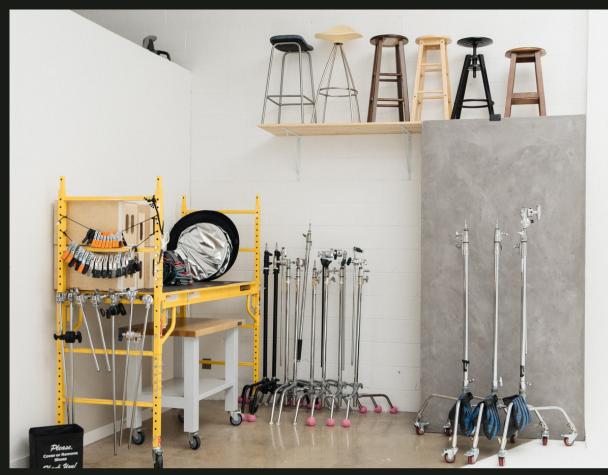

## BASIC PHOTO + VIDEO GRIP GEAR INCLUDED

Our studio includes a variety of basic grip gear to help you create professional-grade images and videos. Essential items such as light and backdrop stands, sandbags, clamps, and more are readily available.

Additionally, you'll find a range of mounting options, including C-stands, magic arms, and suction cups, allowing you to securely mount lights, cameras, and other equipment in various positions.

The inclusion of basic photo and video grip gear with your rental ensures you feel supported in creating high-quality content without the need to bring all your own equipment, saving you time and money while enabling you to focus on the creative aspects of your shoot.

## INCLUDED GEAR

1 LEVEL OF SCAFFOLDING

**STANDING MIRROR** 

**8 STANDARD C-STANDS** 

**20 SANDBAGS** 

ASSORTED ATTACHMENTS FOR C-STANDS

**VORNADO DIRECTIONAL FAN** 

**4 EXTRA TALL C-STANDS** 

TWO REVERSIBLE 8 FOOT TALL V-FLATS

**ASSORTED EXTENSION CORDS** 

MAKEUP+HAIR STATION W/
HOLLYWOOD MIRROR

**MULTITUDE OF CLAMPS** 

ASSORTED WHITE AND BLACK CARDS

2 NESTING APPLE BOXES/
2 STANDARD APPLE BOXES

GARMENT RACK WITH HANGERS
AVAILABLE

LARGE ASSORTMENT OF PLANTS - WE MEAN A LOT OF PLANTS

**PROP LIBRARY** 

**2 ROLLING PHOTO TABLES** 

**ASSORTMENT OF LINENS** 