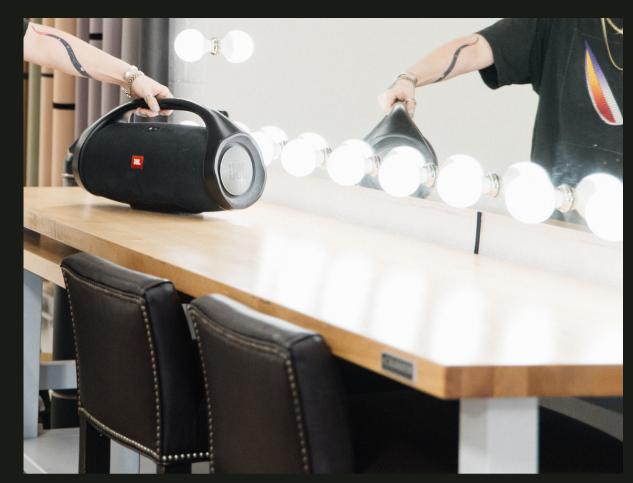

DEDICATED NATURAL LIGHT AREA WITH AN 8'X10' EAST-FACING GLASS PANELED GARAGE DOOR

SHEER CHIFFON, WHITE & BLUSH-COLORED VELVET CURTAINS FOR VERSATILE LIGHT CONTROL 65" SAMSUNG FRAME TV FOR VIDEO VILLAGE SETUP OR IMAGE REVIEW. AS WELL AS BLUETOOTH SPEAKER