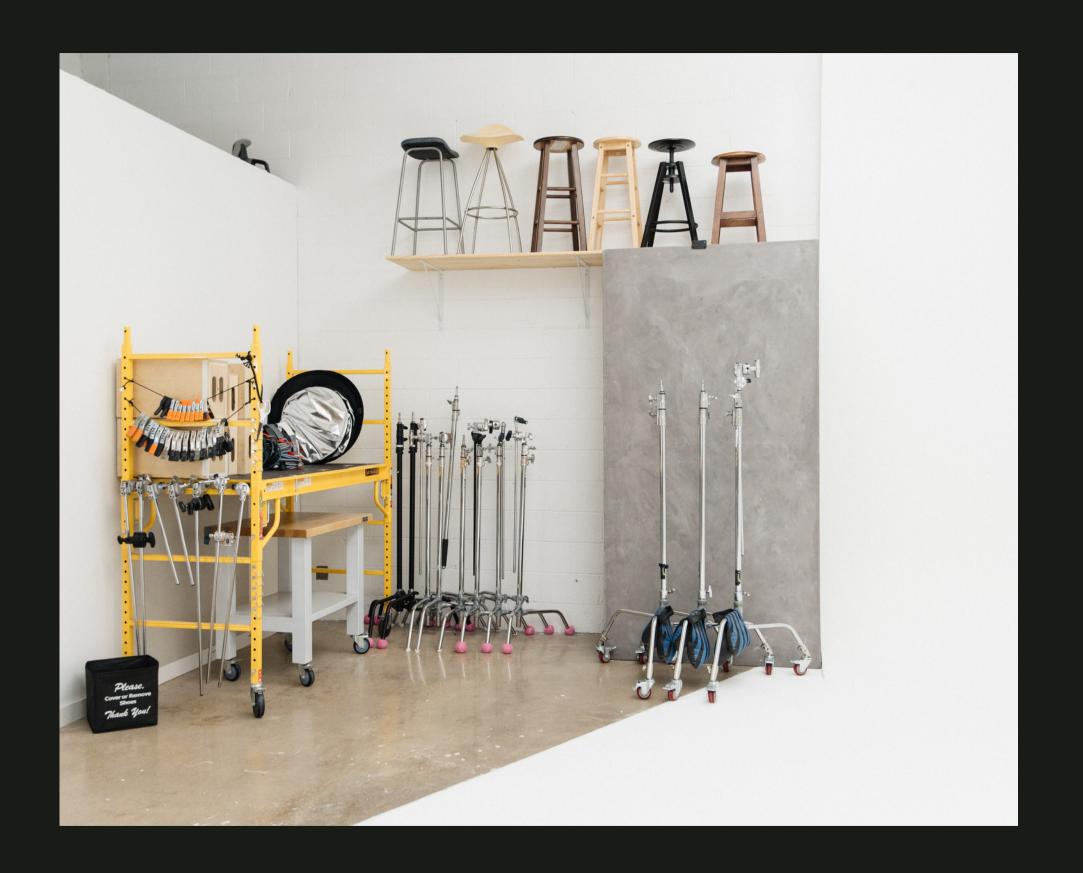

## BASIC PHOTO + VIDEO GRIP GEAR INCLUDED

Our studio includes a variety of basic grip gear to help you create professional-grade images and videos. Essential items such as light and backdrop stands, sandbags, clamps, and more are readily available.

Additionally, you'll find a range of mounting options, including C-stands, magic arms, and suction cups, allowing you to securely mount lights, cameras, and other equipment in various positions.

The inclusion of basic photo and video grip gear with your rental ensures you feel supported in creating high-quality content without the need to bring all your own equipment, saving you time and money while enabling you to focus on the creative aspects of your shoot.

## INCLUDED GEAR

1 LEVEL OF SCAFFOLDING

**STANDING MIRROR** 

**8 STANDARD C-STANDS** 

**20 SANDBAGS** 

ASSORTED ATTACHMENTS FOR C-STANDS

**VORNADO DIRECTIONAL FAN** 

**4 EXTRA TALL C-STANDS** 

TWO REVERSIBLE 8 FOOT TALL V-FLATS

**ASSORTED EXTENSION CORDS** 

MAKEUP+HAIR STATION W/
HOLLYWOOD MIRROR

**MULTITUDE OF CLAMPS** 

ASSORTED WHITE AND BLACK CARDS

2 NESTING APPLE BOXES/
2 STANDARD APPLE BOXES