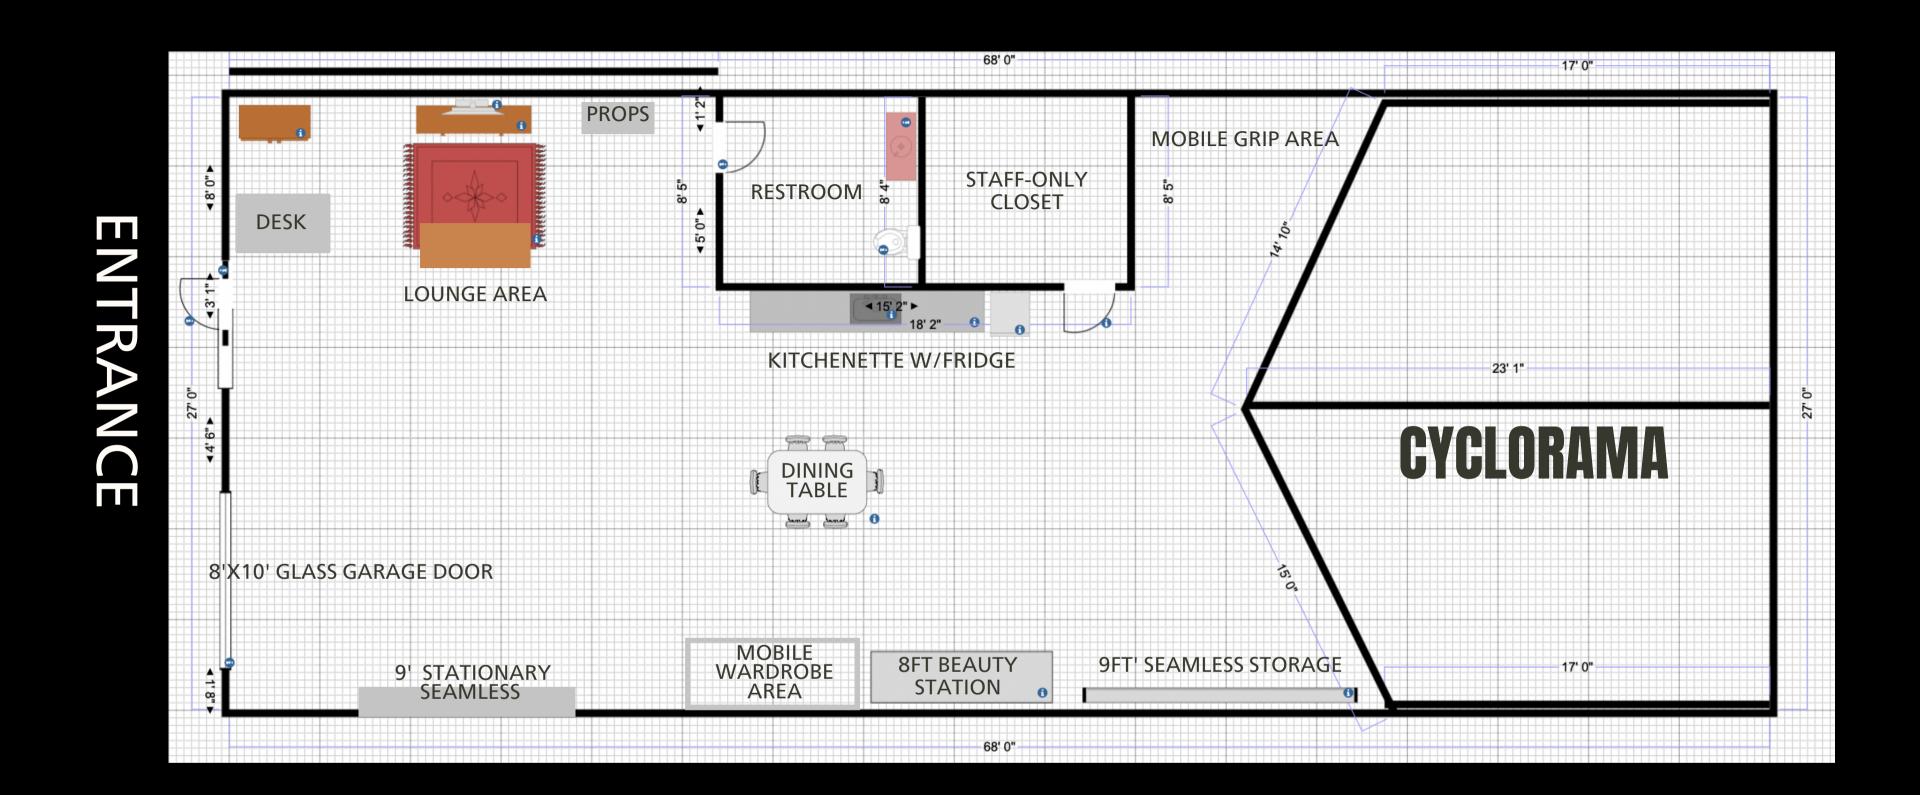

### STUDIO LAYOUT

Our studio layout is designed to optimize creativity and convenience, featuring a spacious 27'x17' 3-sided cyclorama and versatile natural light areas. With comfortable amenities, flexible workspaces, and professional equipment, it's the perfect space to bring your vision to life.

# STUDIO AMENITES

Welcome to a Studio Where Every Detail Speaks Volumes

A LARGE AND BEAUTIFUL 2100 SQ FT SPACE, WITH A LAYOUT AS VERSATILE AS YOUR IMAGINATION, INCLUDING OUR CYCLORAMA WALL

EFFORTLESS BOOKING WITH OUR STREAMLINED AND USER-FRIENDLY SYSTEM