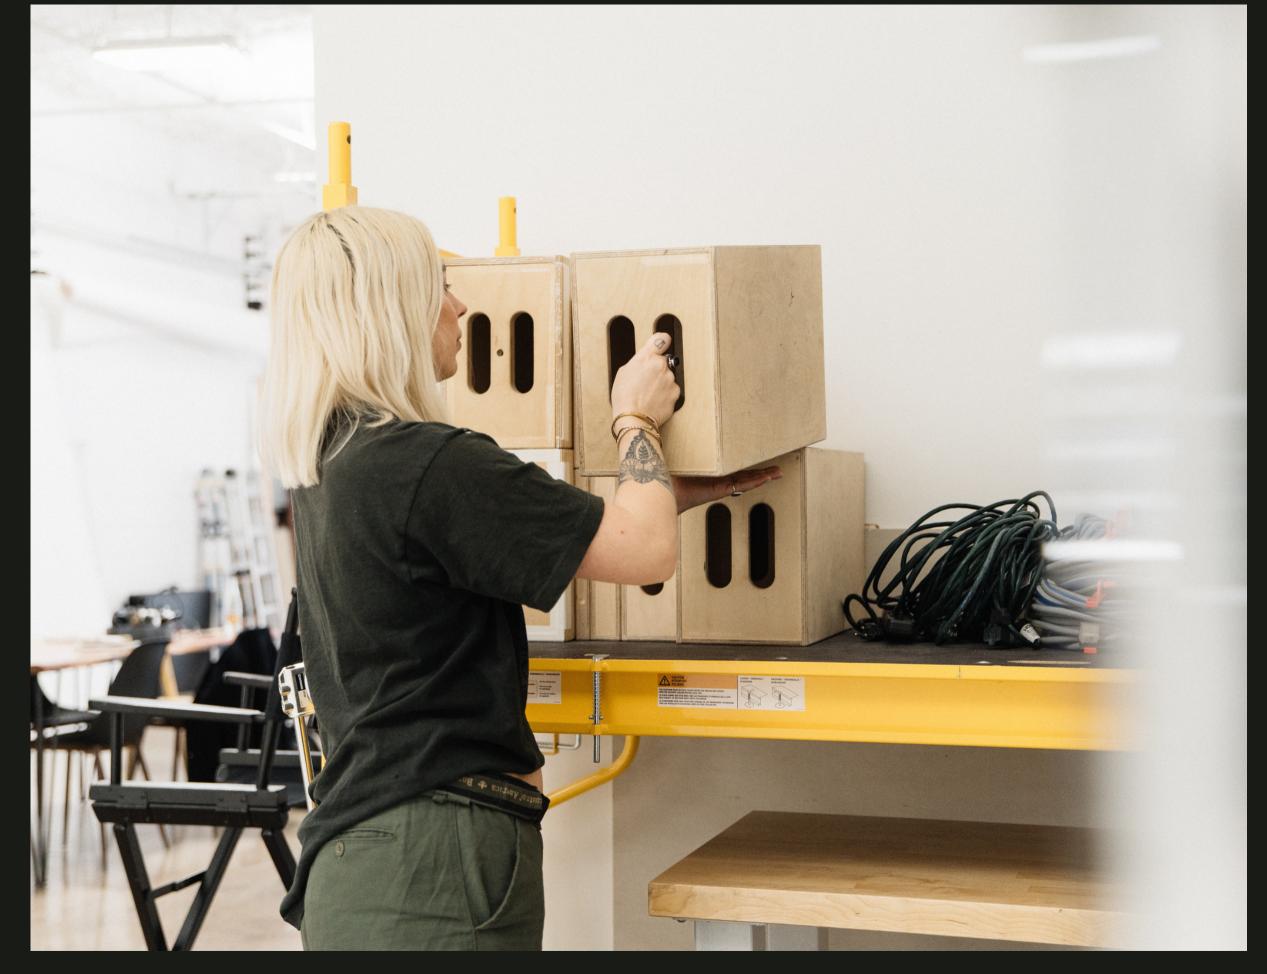

## BASIC PHOTO + VIDEO GRIP GEAR INCLUDED

Our studio includes a variety of basic grip gear to help you create professional-grade images and videos. Essential items such as light and backdrop stands, sandbags, clamps, and more are readily available.

Additionally, you'll find a range of mounting options, including C-stands, magic arms, and suction cups, allowing you to securely mount lights, cameras, and other equipment in various positions.

The inclusion of basic photo and video grip gear with your rental ensures you feel supported in creating high-quality content without the need to bring all your own equipment, saving you time and money while enabling you to focus on the creative aspects of your shoot.

## INCLUDED GEAR

1 LEVEL OF SCAFFOLDING

**STANDING MIRROR** 

**8 STANDARD C-STANDS** 

**20 SANDBAGS** 

ASSORTED ATTACHMENTS FOR C-STANDS

**VORNADO DIRECTIONAL FAN** 

**4 EXTRA TALL C-STANDS** 