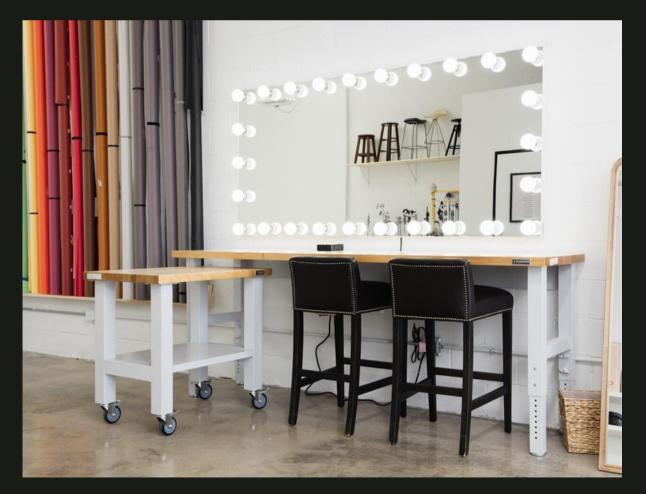

EXTENSIVE SELECTION OF RENTAL GEAR AVAILABLE TO BRING YOUR VISION TO LIFE WITH EASE.

HIGH-SPEED & RELIABLE WIFI CONNECTIVITY

SPACIOUS HAIR & MAKEUP STATION FOR CONVENIENCE AND COMFORT

PRIVATE BATHROOM AND CHANGING ROOM

DEDICATED NATURAL LIGHT AREA WITH AN 8'X10' EAST-FACING GLASS PANELED GARAGE DOOR

SHEER CHIFFON, WHITE & BLUSH-COLORED VELVET CURTAINS FOR VERSATILE LIGHT CONTROL 65" SAMSUNG FRAME TV FOR VIDEO VILLAGE SETUP OR IMAGE REVIEW. AS WELL AS BLUETOOTH SPEAKER