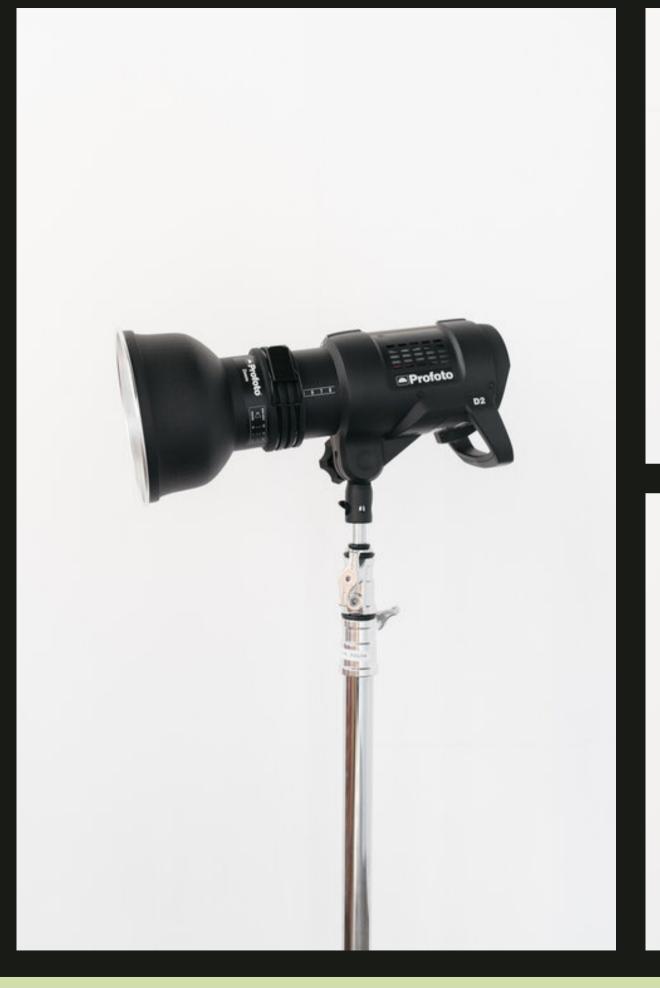

### RENTABLE GEAR

1 Set Reflector Grid Kit - 10/15/20 Degrees 1 Projector

3 Profoto D2 (500W AC Strobes)

3 Profoto D2 (500W AC Strobes)

1 Manfrotto Tripod **3 Rectangle Blocks** 

1 Nikon / 1 Canon / 1 Sony Profoto AirTTL Remote 3 Profoto 8" Zoom Reflectors