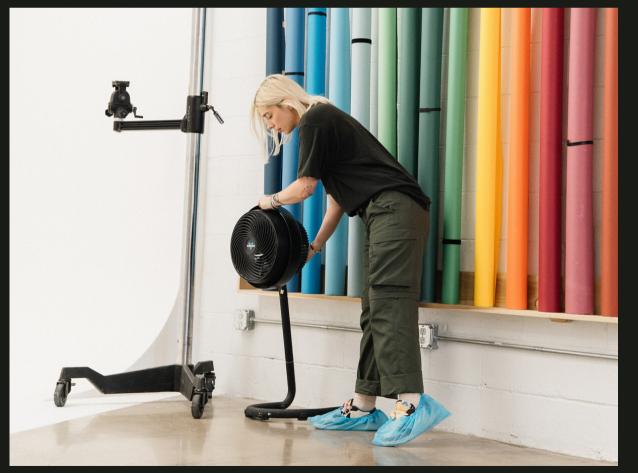

## INCLUDED GEAR

1 LEVEL OF SCAFFOLDING

**STANDING MIRROR** 

**8 STANDARD C-STANDS** 

**20 SANDBAGS** 

ASSORTED ATTACHMENTS FOR C-STANDS

**VORNADO DIRECTIONAL FAN** 

**4 EXTRA TALL C-STANDS** 