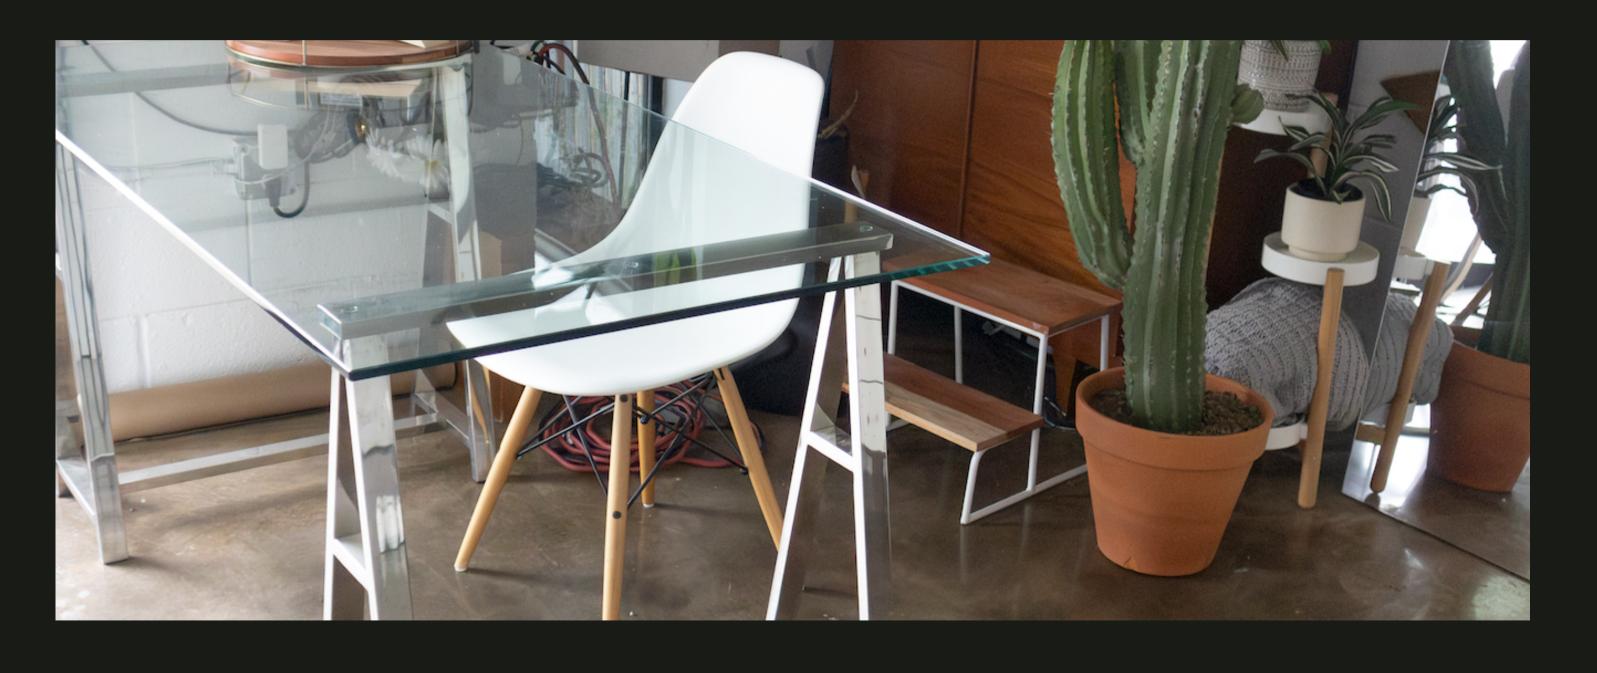

COMFORTABLE LOUNGE AREA WITH SOFA & ASSORTED AREA RUGS CREATE A COZY ATMOSPHERE

FLEXIBLE OPEN CONCEPT
WORKSPACE WITH HEAVY-DUTY
ROLLING WORK TABLES FOR EASY
CUSTOMIZATION

PROFESSIONAL STEAMER TO ENSURE YOUR WARDROBE LOOKS PRISTINE

UPON REQUEST, ADDITIONAL TABLES
AND CHAIRS CAN BE PROVIDED TO
MEET YOUR SPECIFIC NEEDS