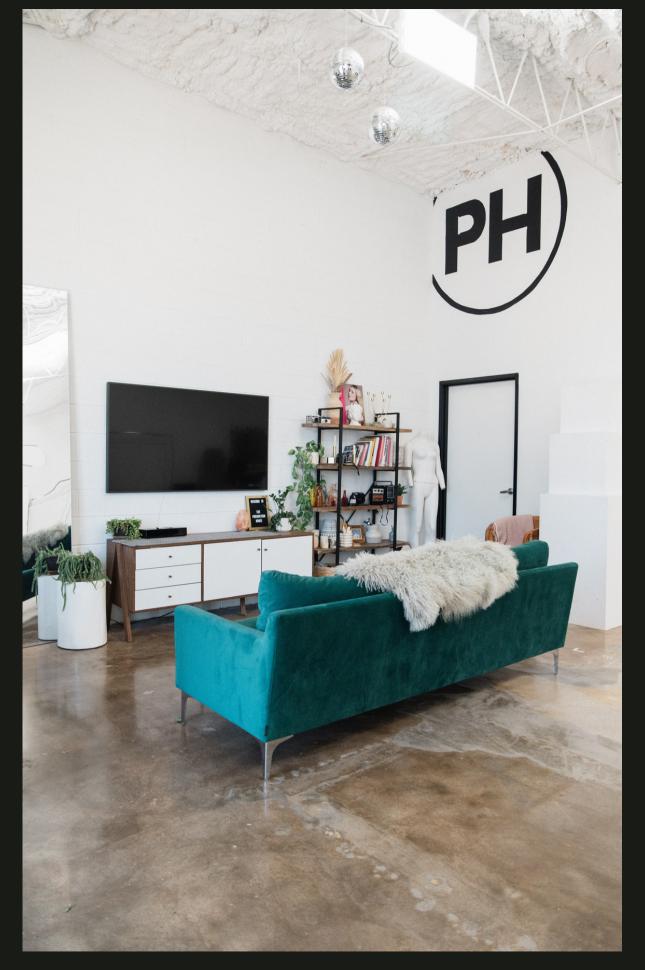

DEDICATED NATURAL LIGHT AREA WITH AN 8'X10' EAST-FACING GLASS PANELED GARAGE DOOR

SHEER CHIFFON, WHITE & BLUSH-COLORED VELVET CURTAINS FOR VERSATILE LIGHT CONTROL 65" SAMSUNG FRAME TV FOR VIDEO VILLAGE SETUP OR IMAGE REVIEW. AS WELL AS BLUETOOTH SPEAKER

COMFORTABLE LOUNGE AREA WITH SOFA & ASSORTED AREA RUGS CREATE A COZY ATMOSPHERE

FLEXIBLE OPEN CONCEPT
WORKSPACE WITH HEAVY-DUTY
ROLLING WORK TABLES FOR EASY
CUSTOMIZATION

PROFESSIONAL STEAMER TO ENSURE YOUR WARDROBE LOOKS PRISTINE